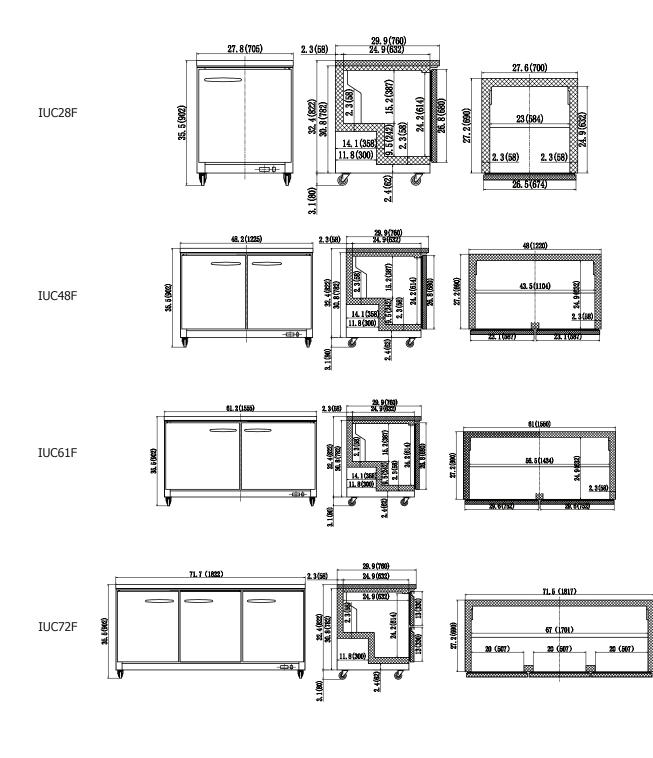

## Specifications

DESIGNED TO OPERATE IN AMBIENT TEMPERATURES BETWEEN 40F-90F FOR OPTIMUM PERFORMANCE.

| Model  | Doors | Ext. Dimensions<br>W X D X H (In) | Int Dimensions<br>W X D X H (In) | Amps | H.P | Ship Weight |
|--------|-------|-----------------------------------|----------------------------------|------|-----|-------------|
| IUC28F | 1     | 27.8 X 29.9 X 35.5                | 23.0 X 24.9 X 24.2               | 1.9  | 1/2 | 210 lbs     |
| IUC48F | 2     | 48.2 X 29.9 X 35.5                | 43.5 X 24.9 X 24.2               | 4    | 1/2 | 302 lbs     |
| IUC61F | 2     | 61.2 X 29.9 X 35.5                | 56.5 X 24.9 X 24.2               | 5    | 1/2 | 353 lbs     |
| IUC72F | 3     | 71.7 X 29.9 X 35.5                | 67.0 X 24.9 X 24.2               | 6    | 5/8 | 386 lbs     |

Certified to ANSI/NSF-7 Standards

Dimensions in inches (mm)