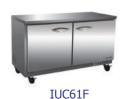

## Specifications

DESIGNED TO OPERATE IN AMBIENT TEMPERATURES BETWEEN 40F-90F FOR OPTIMUM PERFORMANCE.

| Model  | Doors | Ext. Dimensions<br>W X D X H (In) | Int Dimensions<br>W X D X H (In) | Amps | H.P | Ship Weight |
|--------|-------|-----------------------------------|----------------------------------|------|-----|-------------|
| IUC28F | 1     | 27.8 X 29.9 X 35.5                | 23.0 X 24.9 X 24.2               | 1.9  | 1/2 | 210 lbs     |
| IUC48F | 2     | 48.2 X 29.9 X 35.5                | 43.5 X 24.9 X 24.2               | 4    | 1/2 | 302 lbs     |
| IUC61F | 2     | 61.2 X 29.9 X 35.5                | 56.5 X 24.9 X 24.2               | 5    | 1/2 | 353 lbs     |
| IUC72F | 3     | 71.7 X 29.9 X 35.5                | 67.0 X 24.9 X 24.2               | 6    | 5/8 | 386 lbs     |