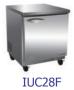

## Specifications

DESIGNED TO OPERATE IN AMBIENT TEMPERATURES BETWEEN 40F-90F FOR OPTIMUM PERFORMANCE.

| Model  | Doors | Ext. Dimensions<br>W X D X H (In) | Int Dimensions<br>W X D X H (In) | Amps | H.P | Ship Weight |
|--------|-------|-----------------------------------|----------------------------------|------|-----|-------------|
| IUC28F | 1     | 27.8 X 29.9 X 35.5                | 23.0 X 24.9 X 24.2               | 1.9  | 1/2 | 210 lbs     |
| IUC48F | 2     | 48.2 X 29.9 X 35.5                | 43.5 X 24.9 X 24.2               | 4    | 1/2 | 302 lbs     |
| IUC61F | 2     | 61.2 X 29.9 X 35.5                | 56.5 X 24.9 X 24.2               | 5    | 1/2 | 353 lbs     |
| IUC72F | 3     | 71.7 X 29.9 X 35.5                | 67.0 X 24.9 X 24.2               | 6    | 5/8 | 386 lbs     |