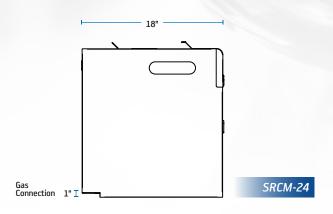

## **TECHNICAL DRAWINGS**

## **SPECIFICATIONS**

| MODEL<br>NUMBER | EXTERNAL<br>DIMENSIONS (WxDxH) | NUMBER<br>OF BURNERS | BTU'S<br>PER BURNER | TOTAL BTU | NET<br>WEIGHT | SHIPPING<br>WEIGHT |
|-----------------|--------------------------------|----------------------|---------------------|-----------|---------------|--------------------|
| SRCM-24         | 24" x 18" x 19.8"              | 1                    | 20,000              | 20,000    | 95 LBS        | 105 LBS            |
| SRCM-36         | 36" x 18" x 19.8"              | 2                    | 20,000              | 40,000    | 150 LBS       | 160 LBS            |