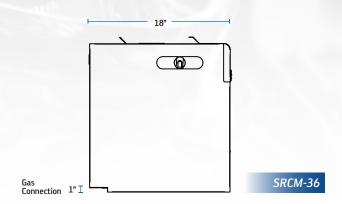

## **TECHNICAL DRAWINGS**

## **SPECIFICATIONS**

| MODEL<br>NUMBER | EXTERNAL<br>DIMENSIONS (WxDxH) | NUMBER<br>OF BURNERS | BTU'S<br>PER BURNER | TOTAL BTU | NET<br>WEIGHT | SHIPPING<br>WEIGHT |
|-----------------|--------------------------------|----------------------|---------------------|-----------|---------------|--------------------|
| SRCM-24         | 24" x 18" x 19.8"              | 1                    | 20,000              | 20,000    | 95 LBS        | 105 LBS            |
| SRCM-36         | 36" x 18" x 19.8"              | 2                    | 20,000              | 40,000    | 150 LBS       | 160 LBS            |