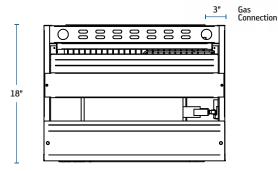

## **TECHNICAL DRAWINGS**

C CLISTED US

Intertek

Warranty: 12 months parts & labor.

**Gas Connection:** 3/4" NPT on the right hand rear of the appliance. The pressure regulator (supplied) is to be connected here by the installer. **Gas pressure:** 5"W.C. - Natural Gas | 10"W.C. - Propane