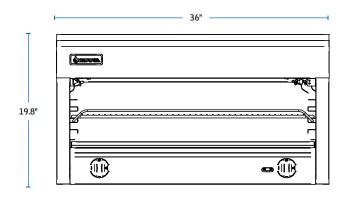

## **TECHNICAL DRAWINGS**

## **SPECIFICATIONS**

| MODEL<br>NUMBER | EXTERNAL<br>DIMENSIONS (WxDxH) | NUMBER<br>OF BURNERS | BTU'S<br>PER BURNER | TOTAL BTU | NET<br>WEIGHT | SHIPPING<br>WEIGHT |
|-----------------|--------------------------------|----------------------|---------------------|-----------|---------------|--------------------|
| SRCM-24         | 24" x 18" x 19.8"              | 1                    | 20,000              | 20,000    | 95 LBS        | 105 LBS            |
| SRCM-36         | 36" x 18" x 19.8"              | 2                    | 20,000              | 40,000    | 150 LBS       | 160 LBS            |