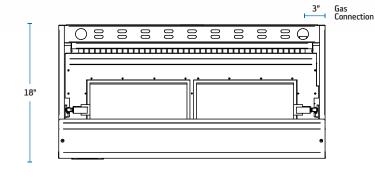

## **TECHNICAL DRAWINGS**

## **SPECIFICATIONS**

| MODEL<br>NUMBER | EXTERNAL<br>DIMENSIONS (WxDxH) | NUMBER<br>OF BURNERS | BTU'S<br>PER BURNER | TOTAL BTU | NET<br>WEIGHT | SHIPPING<br>WEIGHT |
|-----------------|--------------------------------|----------------------|---------------------|-----------|---------------|--------------------|
| SRCM-24         | 24" x 18" x 19.8"              | 1                    | 20,000              | 20,000    | 95 LBS        | 105 LBS            |
| SRCM-36         | 36" x 18" x 19.8"              | 2                    | 20,000              | 40,000    | 150 LBS       | 160 LBS            |

C CLISTED US

Intertek

Warranty: 12 months parts & labor.

**Gas Connection:** 3/4" NPT on the right hand rear of the appliance. The pressure regulator (supplied) is to be connected here by the installer. **Gas pressure:** 5"W.C. - Natural Gas | 10"W.C. - Propane