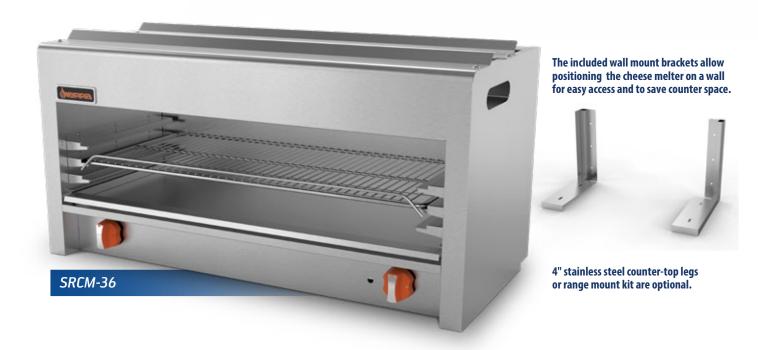

## SRCM SERIES CHEESEMELTERS

Sierra's SRCM Series is a gas powered Cheese Melter that is built with Sierra quality and power in mind. It has a fully stainless exterior that will keep its shine for years. The interior is aluminized steel and the unit comes with a nickel plated shelf that has three adjustable positions. The SRCM also has a full width removable drip pan to make clean-ups easier.

## **STANDARD FEATURES**

- Wall mounted brackets included for easy wall mounting.
- Rapid Fire ceramic infrared tile burners.
- Each burner is individually controlled.
- Three adjustable rack positions.

- Fully stainless steel exterior.
- Ignition by standing pilot.
- Drip pan is easily removed for cleaning.
- The SRCM is shipped from the factory, ready for natural gas installation. An LP conversion kit is included with each unit.