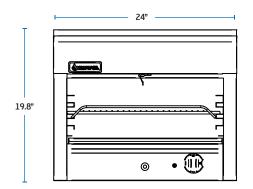

## **TECHNICAL DRAWINGS**

## **SPECIFICATIONS**

| MODEL<br>NUMBER | EXTERNAL<br>DIMENSIONS (WxDxH) | NUMBER<br>OF BURNERS | BTU'S<br>PER BURNER | TOTAL BTU | NET<br>WEIGHT | SHIPPING<br>WEIGHT |
|-----------------|--------------------------------|----------------------|---------------------|-----------|---------------|--------------------|
| SRCM-24         | 24" x 18" x 19.8"              | 1                    | 20,000              | 20,000    | 95 LBS        | 105 LBS            |
| SRCM-36         | 36" x 18" x 19.8"              | 2                    | 20,000              | 40,000    | 150 LBS       | 160 LBS            |