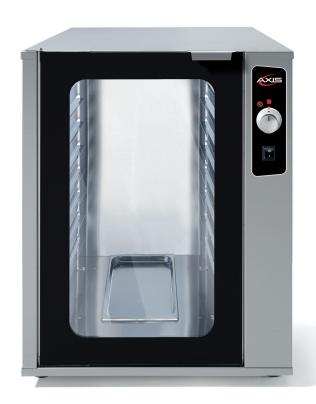

## AX-PR5

## Half Size Proofer with Humidity 8 shelves

| Temperature, humidity           |
|---------------------------------|
| 8 shelves half size pans        |
| (not included)                  |
| 3" (75 mm)                      |
| 2000 Watts / 208-240 V / 60 / 1 |
| Proofer supplied with power     |
| cord and plug                   |
| 0° - 140° F                     |
| Temperature thermostat -        |
| ON/OFF                          |
| 23,63"x27,17"x 33,86" (WxDxH)   |
| 25,99"x27,56"x39,77" (WxDxH)    |
| 89 lb / 133 lbs                 |
|                                 |

## Features • Manual water supply in bottom tray

- Heat setting from 0° 140° F
- Manual control: ON/OFF
- Adjustable legs for easy in cleaning under the unit
- Heavy duty stainless steel body construction
- Reinforced door hinges