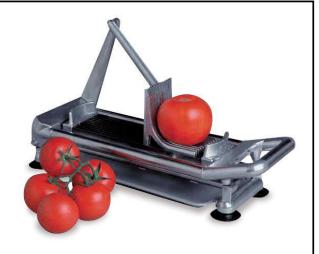

# **Short Form Specification**

Item No.

Unit suitable to cut tomatoes into perfect slices 1/4" keeping the original shape. It consists on a removable holder, cutting block and blades. The tomato is placed on the holder. The lever is quickly lowered without hesitation. The sliced tomato returns with the trolley and can be picked up still in its original shape. The holder can be removed and the entire machine can be cleaned under running water. Powerful suction cups ensure perfect stability on the worktop.

#### **Main Features**

- Slices are cut evenly and cleanly without crushing thus retaining the original shape after cutting.
- Table stand with 4 suction pads for better stability.
- Easy dismantling without any tools.
- Easy cleaning under running water.
- Dimensions (H×L×W): 9.4" (240 mm) × 16.8" (427 mm) × 5.7" (145 mm).
- In normal use, around 20 tomatoes can be sliced in a minute