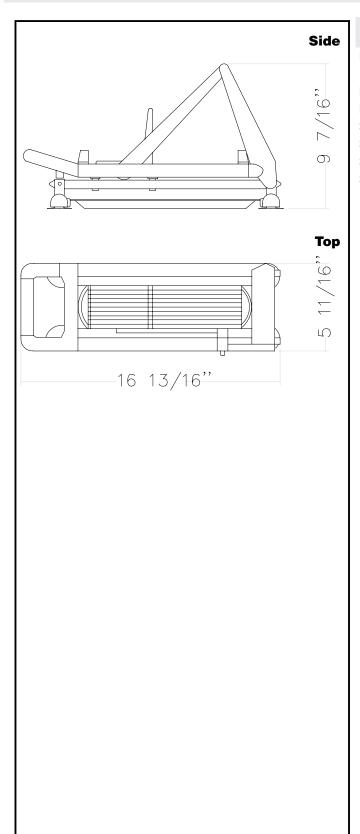

## **Key Information:**

**External dimensions, Width:** 

 600575 (DCT6-U)
 5 11/16" (145 mm)

 External dimensions, Depth:
 16 13/16" (427 mm)

 External dimensions, Height:
 9 7/16" (240 mm)

 Shipping width:
 9 7/16" (240 mm)

 Shipping depth:
 19 11/16" (500 mm)

 Shipping height:
 10 1/4" (260 mm)

 Shipping weight:
 9 lbs (4 kg)