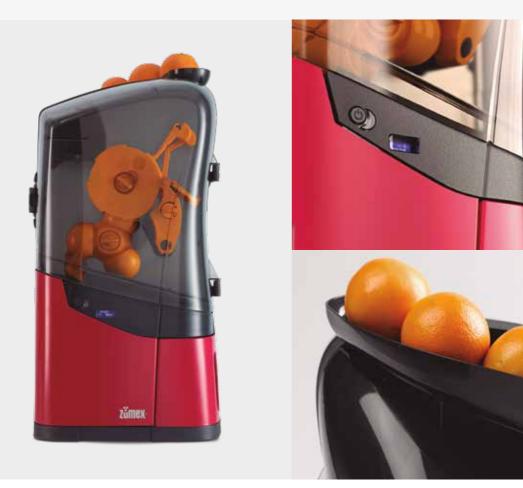

# **Minex**

The most attractive and combinable juicer

With its design, size and twelve available colours, **it fits perfectly in any location** and is ideal for small bars and cafes where elegance is paramount.

Minex offers maximum possibilities in the least possible space, with a daring and cosmopolitan design that perfectly fits into your work environment.

# Everything in the smallest space

- •Small size.
- •Integrated peel bucket.
- •Easy disassembly.
- •Convertible container for continuous

removal on countertop.

# No complications

- •Simple "Push Button" operation.
- •Digital display and orange counter.
- •2 operating modes:

Self-Service tap to serve in a cup. Integrated jar.

With Original System and ASP anti-bacterial system.