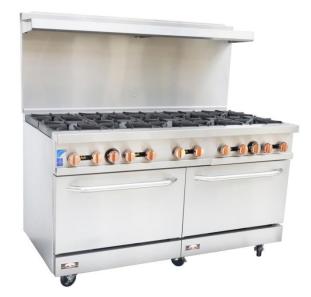

## Copper Beech Range

### Gas Restaurant Range w/ 10 Open Burners & Double Ovens

F: 863-816-5883

☐ CBR-10 Gas restaurant range 10 burners with gas oven

#### STANDARD FEATURES

- Stainless steel front/back riser and galvanized sides
- Cast iron open burner, each 30,000 BTU/hr
- Thermostat ( $250^{\circ}$  F  $550^{\circ}$  F ) controlled oven
- Welded frame structure for best stability
- Standby S/S pilot for easy start
- Six casters for easy moving included
- 12" x12"(30x30cm) cast iron grate
- Anti-clogging pilot cover
- Pull-out crumb tray with angled handle in the front
- U shape oven burner (31,000 BTU/hr)
- Thermal coupling safety valve for oven
- Insulated stainless steel oven door
- Oven with stainless steel door
- Oven racks included
- Kick plate at the bottom for easy access
- 3/4" NPT rear gas connection
- One year limited parts and labor warranty