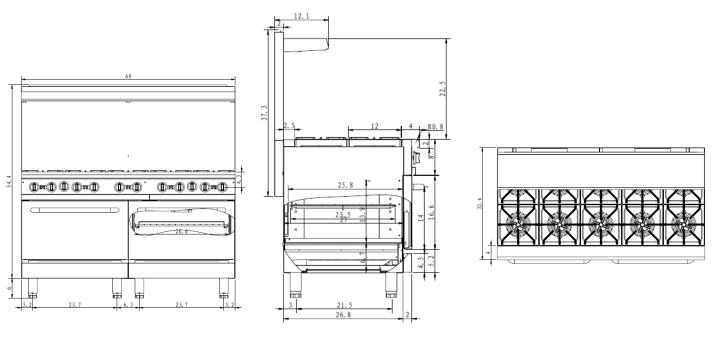

# Copper Beech Range

### Gas Restaurant Ranges 10 Open Burners with double ovens

#### INSTALLATION DRAWING

| Model  | Description         | Total<br>BTU/HR | Packing<br>Size(IN) | N/W<br>(LB) | G/W<br>(LB) |
|--------|---------------------|-----------------|---------------------|-------------|-------------|
| CBR-10 | Gas range with oven | 362,000         | 65x40x44            | 617         | 739         |