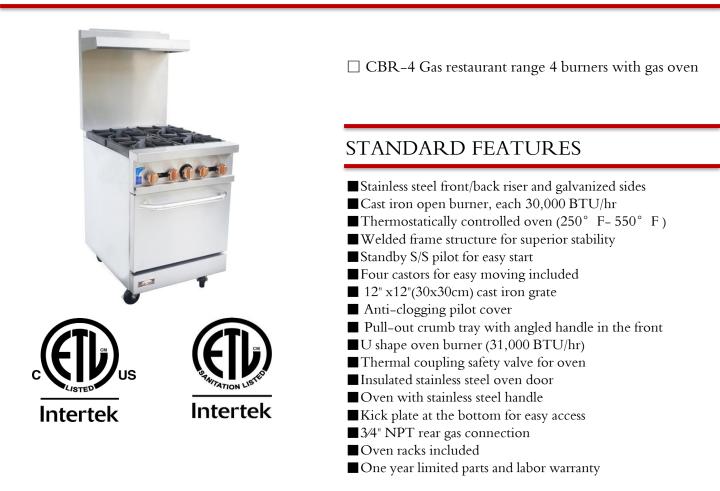

## Copper Beech Range

### Gas Restaurant Range w/ 4 Open Burners With Oven

# Copper Beech Range

Gas Restaurant Ranges 4 Open Burners with oven