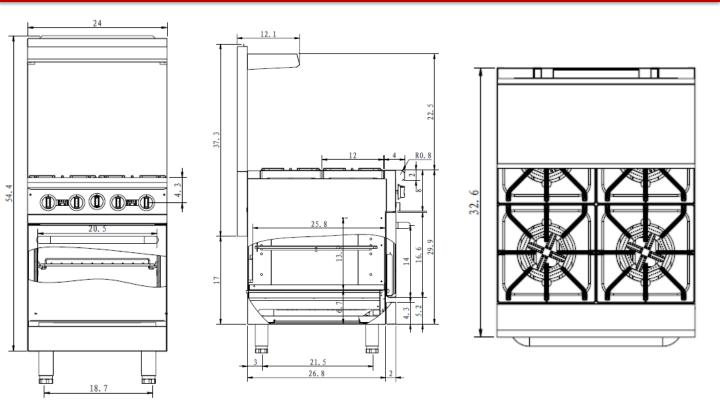

#### INSTALLATION DRAWING

| Model | Description         | Oven dimension | Total<br>BTU/HR | Packing<br>Size(IN) | N/W<br>(LB) | G/W<br>(LB) |
|-------|---------------------|----------------|-----------------|---------------------|-------------|-------------|
| CBR-4 | Gas range with oven | 20.5x25.8x13.9 | 151,000         | 28.3x40x44          | 291         | 357         |